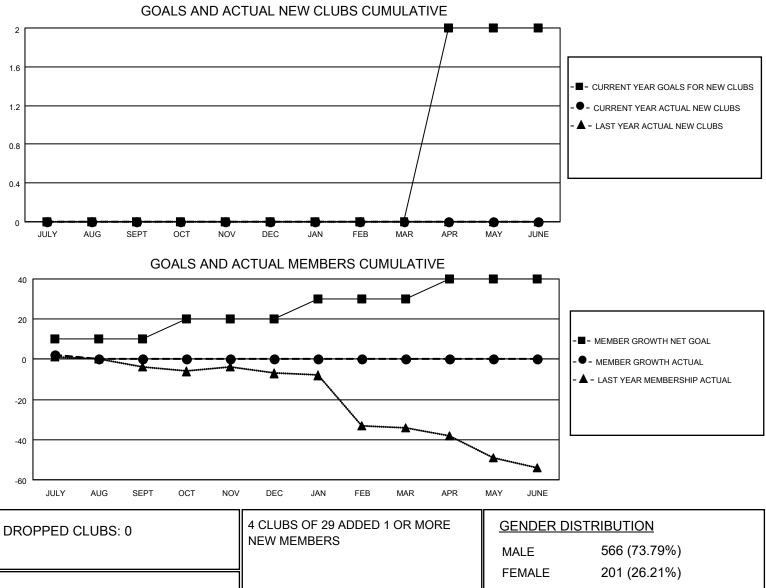

## LOCATION PENNSYLVANIA

District 14 H

Results as of: 7/31/2021

| Clubs                 |               |           |               | Members               |                         |                         |                                                    |
|-----------------------|---------------|-----------|---------------|-----------------------|-------------------------|-------------------------|----------------------------------------------------|
| RESULTS FOR 2021-2022 |               |           |               | RESULTS FOR 2021-2022 |                         |                         |                                                    |
| QUARTER               | NEW CLUB GOAL | NEW CLUBS | DROPPED CLUBS | QUARTER               | MBER GROWTH NET<br>GOAL | MEMBER GROWTH<br>ACTUAL | DROPPED<br>MEMBERS ACTUAL<br>(including transfers) |
| JULY/AUG/SEPT         | 0             | 0         | 0             | JULY/AUG/SEPT         | 10                      | 21                      | 4                                                  |
| OCT/NOV/DEC           | 0             | 0         | 0             | OCT/NOV/DEC           | 10                      | 0                       | 0                                                  |
| JAN/FEB/MAR           | 0             | 0         | 0             | JAN/FEB/MAR           | 10                      | 0                       | 0                                                  |
| APR/MAY/JUNE          | 2             | 0         | 0             | APR/MAY/JUNE          | 10                      | 0                       | 0                                                  |